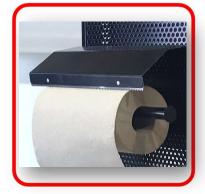

REDUCED FLOW FAUCET

VALVE TO DRAIN GREY WATERS IN TOILET

HAND TOWEL DISPENSER with friction plate

made in Quebec to wash our hands