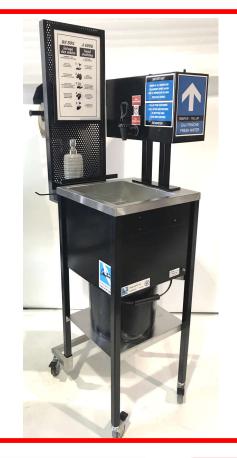

## PORTABLE SANITARY STATION PSS-104

WITHOUT RUNNING WATER -model MINI: 2 GALLONS

## **FEATURES:**

- → NO CONNECTION REQUIRED CAPACITY: 40 HAND WASHES PER TANK
- → STAINLESS STEEL SINK
- → 2 GALLONS WATER TANK TO FILL (STAINLESS STEEL POWDER COATED)
- → REDUCED FLOW FAUCET
- → 4 GALLONS GREY WATER TANK WITH VALVE TO DRAIN IN TOILET BOWL
- → 1 PERFORATED PANEL FOR ACCESSORIES
- → 1 SUPPORT KITS FOR PAPER TOWEL ROLL WITH RETAINER PLATE
- → 1 SOAP BOTTLE TRAY
- → SIGN HOLDER and WASHING instructions
- → 1 FILLING BOTTLE
- → 4 CASTERS SWIVEL
- → YOUR LOGO ( optionnal extra charge )
- → KIT ASSEMBLED IN 15 MINUTES EASY TO STORE AND SHIP (65 LBS)