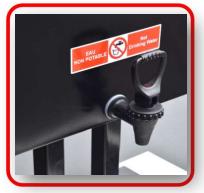

REDUCED FLOW FAUCET

VALVE TO DRAIN GREY WATERS IN TOILET

HAND TOWEL DISPENSER with friction plate

made in Quebec to wash our hands