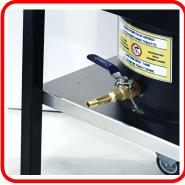

REDUCED FLOW FAUCET

VALVE TO DRAIN GREY WATERS IN TOILET

HAND TOWEL DISPENSER with friction plate

made in Quebec to wash our hands