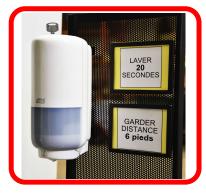

TOUCHLESS SOAP DISPENSER

**COMPLETE FIXTURE WITH VALVES &** 

TOUCHLESS SENSOR FAUCET