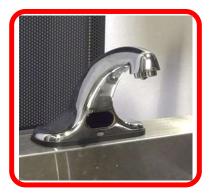

TOUCHLESS SOAP DISPENSER

**COMPLETE FIXTURE WITH VALVES &** 

TOUCHLESS SENSOR FAUCET