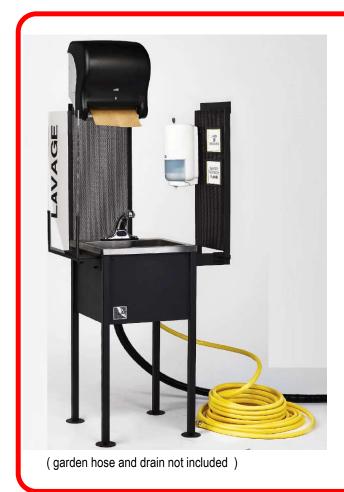

## **PORTABLE SANITARY STATION PSS-101**

for RUNNING WATER - "Touchless" The KING MODEL

## **FEATURES**:

- → RUNNING WATER (CONNECTION TEMPORARY OR PERMANENT)
- → STAINLESS STEEL SINK
- → FAUCET WITH TOUCHLESS SENSOR
- → BRASS PIPING
- → CONNECTIONS & VALVES
- → 1 TOUCHLESS SOAP DISPENSER
- → 1 TOUCHLESS PAPER TOWEL DISPENSER & 1 SUPPORT FOR ADDITIONAL HAND PAPER
- → 1 ACRYLIC SIGN
- → 2 PERFORATED PANEL FOR ACCESSORIES
- → 1 SET OF 4 LEVELERS TO SECURE TO THE FLOOR
- YOUR LOGO ( optional ovtr)
- ( optional extra charge ) → HOOK FOR HANDBAR
- → INSTRUCTION CARDS HOLDERS
- → KIT ASSEMBLED IN 15 MINUTES
- → EASY TO STORE AND SHIP (WEIGHT: APPROX 65 LBS)