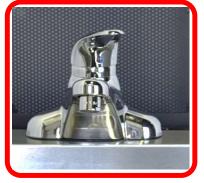

## **FEATURES**:

- → RUNNING WATER (CONNECTION TEMPORARY OR PERMANENT)
- → STAINLESS STEEL SINK
- → FAUCET 4723CP-V02 BELANGER
- → BRASS PIPING
- → CONNECTIONS & VALVES
- → 2 SUPPORT KITS FOR HAND TOWEL ROLL WITH RETAINER PLATE
- I SOAP BOTTLE TRAY
- → 1 PERFORATED PANEL FOR ACCESSORIES
- → 1 SET OF 4 LEVELERS AND ABLE TO FIX TO THE FLOOR
- → YOUR LOGO (in option with additional fee)
- → KIT ASSEMBLED IN 15 MINUTES
  → EASY TO STORE AND SHIP
- (WEIGHT: APPROX 65 LBS)

( drain and garden hose not included )

BAR & FRICTION plate for paper roll 5 1/2 dia

REGULAR FAUCET

made in Quebec to wash our hands