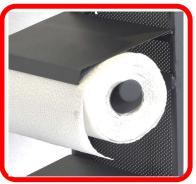

## **FEATURES**:

- → RUNNING WATER (CONNECTION TEMPORARY OR PERMANENT)
- → STAINLESS STEEL SINK
- → FAUCET 4723CP-V02 BELANGER
- → BRASS PIPING
- → CONNECTIONS & VALVES
- → 2 SUPPORT KITS FOR HAND TOWEL ROLL WITH RETAINER PLATE
- I SOAP BOTTLE TRAY
- → 1 PERFORATED PANEL FOR ACCESSORIES
- → 1 SET OF 4 LEVELERS AND ABLE TO FIX TO THE FLOOR
- → YOUR LOGO (in option with additional fee)
- → KIT ASSEMBLED IN 15 MINUTES
  → EASY TO STORE AND SHIP
- (WEIGHT: APPROX 65 LBS)

( drain and garden hose not included )

BAR & FRICTION plate for paper roll 5 1/2 dia

REGULAR FAUCET

made in Quebec to wash our hands