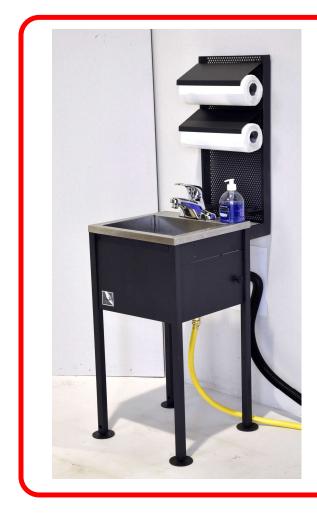

## **PORTABLE SANITARY STATION PSS-100**

for RUNNING WATER - REGULAR MODEL

## **FEATURES**:

- → RUNNING WATER (CONNECTION TEMPORARY OR PERMANENT)
- → STAINLESS STEEL SINK
- → FAUCET 4723CP-V02 BELANGER
- → BRASS PIPING
- → CONNECTIONS & VALVES
- → 2 SUPPORT KITS FOR HAND TOWEL ROLL WITH RETAINER PLATE
- I SOAP BOTTLE TRAY
- → 1 PERFORATED PANEL FOR ACCESSORIES
- → 1 SET OF 4 LEVELERS AND ABLE TO FIX TO THE FLOOR
- → YOUR LOGO (in option with additional fee)
- → KIT ASSEMBLED IN 15 MINUTES
  → EASY TO STORE AND SHIP
- (WEIGHT: APPROX 65 LBS)

( drain and garden hose not included )

BAR & FRICTION plate for paper roll 5 1/2 dia

REGULAR FAUCET

made in Quebec to wash our hands